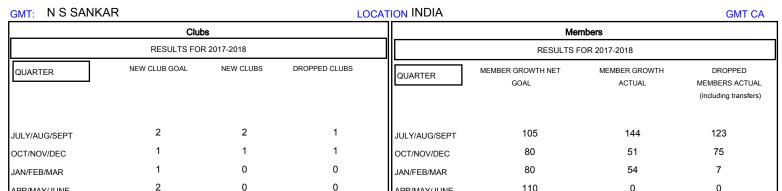

## MONTHLY MEMBERSHIP PROGRESS REPORT

District 318 C

Results as of: 01/31/2018

0

0

110

MAY

JUNE

0