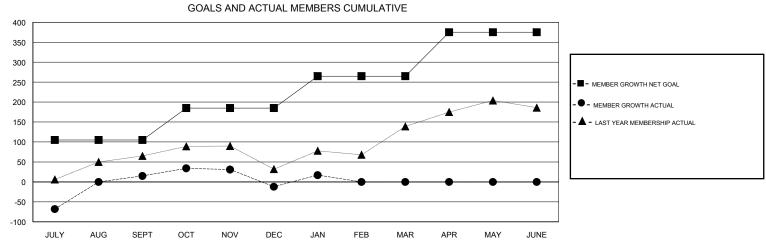

APR/MAY/JUNE

JULY

AUG

SEPT

OCT

NOV

DEC

JAN

FEB

## MONTHLY MEMBERSHIP PROGRESS REPORT

District 318 C

Results as of: 01/31/2018

0

0

110

MAY

JUNE

0